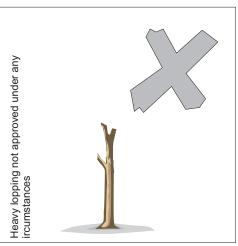

### Lopping

The main branches are cut back to the stubs with little regard for its shape and future problems. This is not recommended as it can predispose trees to infectious diseases, insect attack and other problems which can result in decayed and partially hazardous trees with a reduced life span.