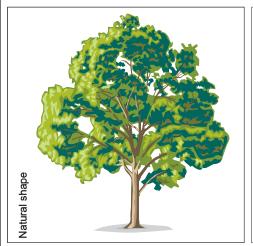

## TREE PRUNING GUIDELINES

Plants sometimes need a bit of a tidy up. Generally, the best time of the year to do this is when plants are dormant, which is in the cooler months of the year or after the plant has flowered.