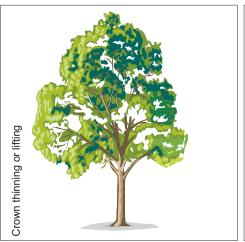

### Lifting

The removal of branches from the bottom of the crown of the crown of a tree to provide clearance for pedestrians, vehicles or improve lines of sight.

### **Crown thinning**

The selective removal of branches to increase light penetration and air movement throughout the crown without any reduction of height.

**CROWN REDUCTION:** (only approved in special circumstances)